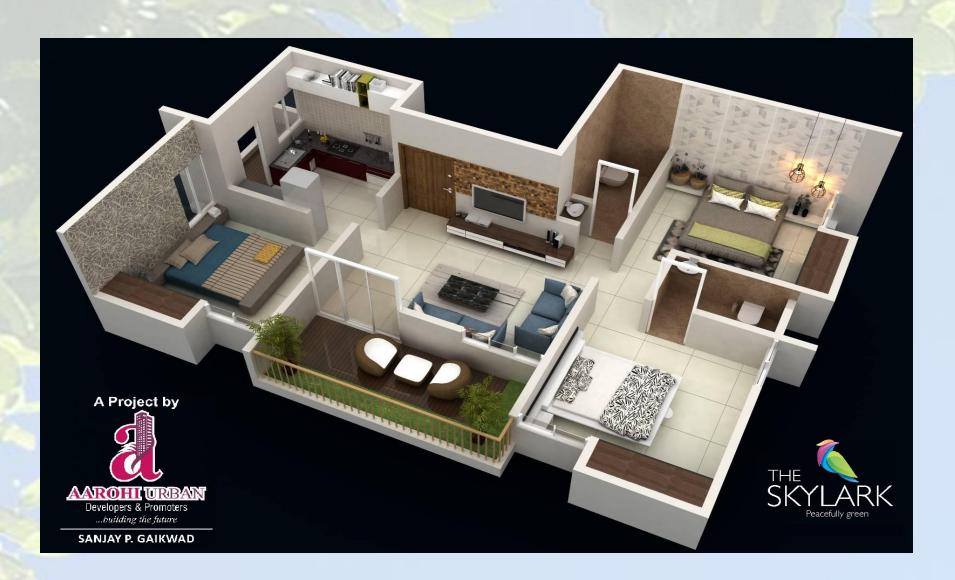

eater facility for single master bedroom
- Modern automatic lift with 100% power backup
- Secured gated community with CCTV at society entrance gate & common area
- Name signage and letter box for each flat
- Internal concrete/paved roads

#### LOCATION MAP

| Nearest Area          | Distance (in Kms) |
|-----------------------|-------------------|
| Tarabai Park          | 1.8               |
| Central Bus Stand     | 2.0               |
| Railway Station       | 2.6               |
| Kasba Bawada          | 2.6               |
| Rajarampuri           | 3.6               |
| National Highway 04   | 3.8               |
| Shri Mahalaxmi Temple | 4.8               |
| Shivaji University    | 5.0               |
| Kolhapur Airport      | 10.6              |



### 2BHK (637.64 + 99.64 SQFT)



## 3BHK (732.86 + 71.77 SQFT)



### 3BHK (937.52 + 115.78 SQFT)

#### **SPECIFICATIONS**

| Structure                   | Earthquake resistance structure                                                                                                                                                                                                                                                                                                                                                                                                                                                                              |
|-----------------------------|-----------------------------------------------------------------------------------------------------------------------------------------------------