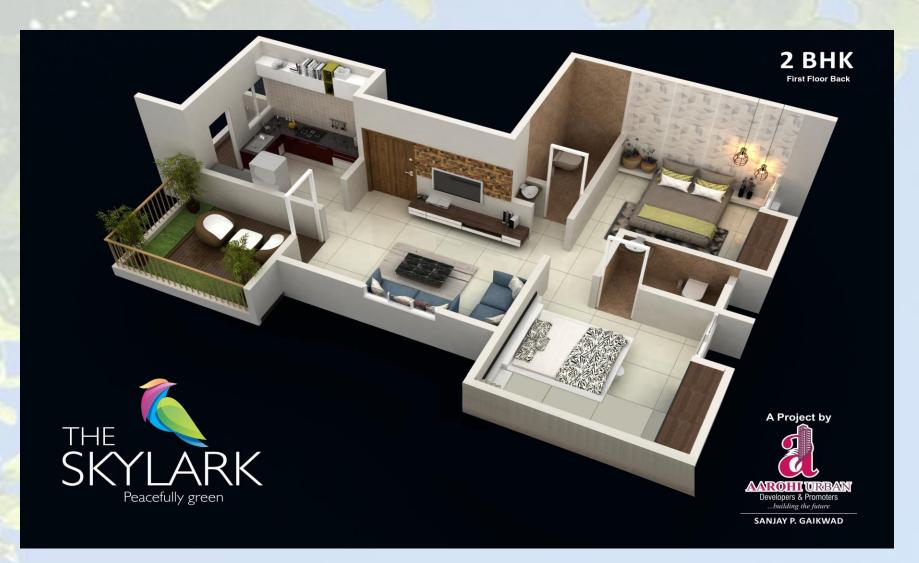

ell & corporation)
- Solar water heater facility for single master bedroom
- Modern automatic lift with 100% power backup
- Secured gated community with CCTV at society entrance gate & common area
- Name signage and letter box for each flat
- Internal concrete/paved roads

#### LOCATION MAP

| Nearest Area          | Distance (in Kms) |
|-----------------------|-------------------|
| Tarabai Park          | 1.8               |
| Central Bus Stand     | 2.0               |
| Railway Station       | 2.6               |
| Kasba Bawada          | 2.6               |
| Rajarampuri           | 3.6               |
| National Highway 04   | 3.8               |
| Shri Mahalaxmi Temple | 4.8               |
| Shivaji University    | 5.0               |
| Kolhapur Airport      | 10.6              |



### 2BHK (637.64 + 99.64 SQFT)



## 3BHK (732.86 + 71.77 SQFT)



### 3BHK (937.52 + 115.78 SQFT)

#### **SPECIFICATIONS**

| Structure                   | Earthquake resistance structure                                                                                                                                                                                                                                                                                                                                                                                                                                                                              |
|-----------------------------|-------------------------------------------------------------------------------------------------------------------