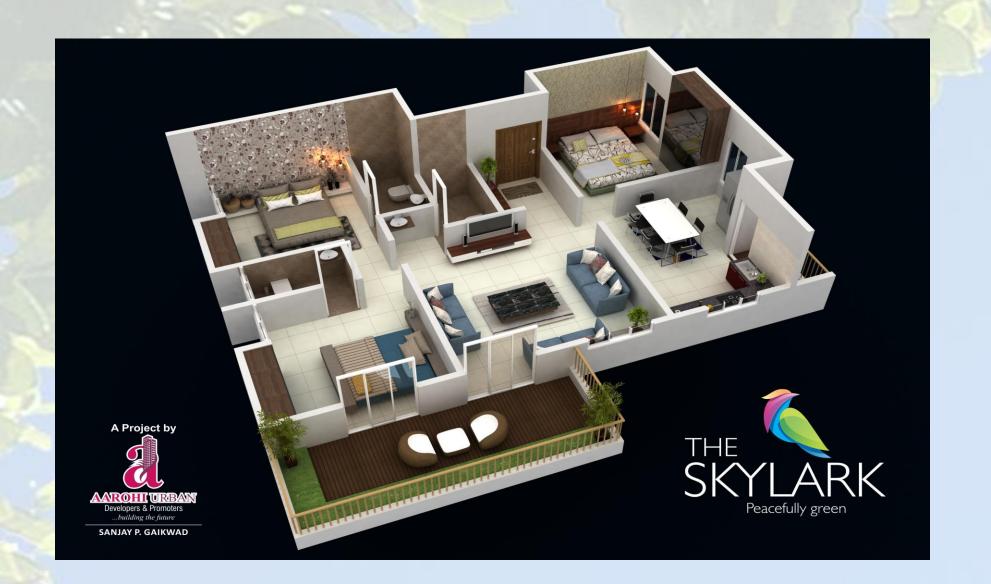

### 2BHK (637.64 + 99.64 SQFT)

## 3BHK (732.86 + 71.77 SQFT)

### 3BHK (937.52 + 115.78 SQFT)